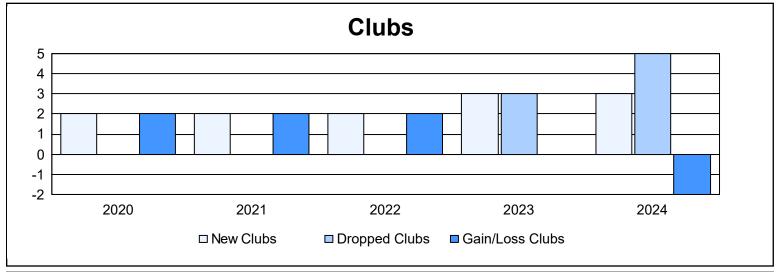

District 134 As of June 2024 Cumulative

| Year      | New<br>Clubs | Dropped<br>Clubs | Gain/<br>Loss<br>Clubs | New<br>Members | Charter<br>Members | Reinstate<br>Members | Transfer<br>Members | Total<br>Member<br>Added | Total<br>Members<br>Dropped | Gain/<br>Loss<br>Members |
|-----------|--------------|------------------|------------------------|----------------|--------------------|----------------------|---------------------|--------------------------|-----------------------------|--------------------------|
| 2019-2020 | 2            | 0                | 2                      | 1              | 42                 | 0                    | 0                   | 43                       | 4                           | 39                       |
| 2020-2021 | 2            | 0                | 2                      | 0              | 41                 | 0                    | 0                   | 41                       | 22                          | 19                       |
| 2021-2022 | 2            | 0                | 2                      | 2              | 43                 | 0                    | 0                   | 45                       | 36                          | 9                        |
| 2022-2023 | 3            | 3                | 0                      | 72             | 69                 | 0                    | 0                   | 141                      | 105                         | 36                       |
| 2023-2024 | 3            | 5                | -2                     | 9              | 86                 | 0                    | 1                   | 96                       | 154                         | -58                      |
| Average   | 2            | 2                | 1                      | 17             | 56                 | 0                    | 0                   | 73                       | 64                          | 9                        |